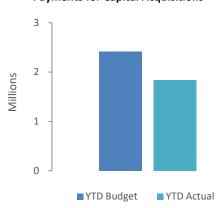

| Asset Acquisition                 |          |         |  |
|-----------------------------------|----------|---------|--|
| YTD Actual                        | \$1.83 M | % Spent |  |
| Amended Budget                    | \$2.41 M | (24.0%) |  |
| Refer to 5 - Capital Acquisitions |          |         |  |

#### **5 CAPITAL ACQUISITIONS**

|                                              | Amer      | nded       |            |             |
|----------------------------------------------|-----------|------------|------------|-------------|
|                                              | Budget    | YTD Budget | YTD Actual | YTD Actual  |
| Capital acquisitions                         |           |            |            | Variance    |
|                                              | \$        | \$         | \$         | \$          |
|                                              |           |            |            |             |
| Land - freehold land                         | 52,000    | 52,000     | 0          | (52,000)    |
| Buildings - non-specialised                  | 1,129,883 | 809,879    | 107,300    | (702,579)   |
| Buildings - specialised                      | 843,786   | 658,786    | 396,131    | (262,655)   |
| Plant and equipment                          | 188,000   | 188,000    | 187,863    | (137)       |
| Acquisition of property, plant and equipment | 2,213,669 | 1,708,665  | 691,294    | (1,017,371) |
| Information of the control of                | 4 440 000 | 4 007 400  | 4 074 504  | 0.4.000     |
| Infrastructure - roads                       | 1,410,833 | 1,237,499  | 1,271,561  | 34,062      |
| Infrastructure - drainage                    | 15,000    | 15,000     | 0          | (15,000)    |
| Infrastructure - bridges                     | 533,333   | 533,333    | 533,333    | 0           |
| Infrastructure - parks & ovals               | 350,000   | 350,000    | 24,484     | (325,516)   |
| Infrastructure - other                       | 105,000   | 86,676     | 5,600      | (81,076)    |
| Acquisition of infrastructure                | 2,414,166 | 2,222,508  | 1,834,978  | (2,422,272) |
| Total capital acquisitions                   | 4,627,835 | 3,931,173  | 2,526,272  | (3,439,643) |
| Capital Acquisitions Funded By:              |           |            |            |             |
| Capital grants and contributions             | 3,764,268 | 2,363,530  | 1,870,667  | (492,863)   |
| Lease liabilities                            | 15,000    | 0          | 0          | 0           |
| Other (disposals & C/Fwd)                    | 34,000    | 34,000     | 130,547    | 96,547      |
| Reserve accounts                             |           |            |            |             |
| Reserve account - plant                      | 258,265   | 148,000    | 0          | (148,000)   |
| Contribution - operations                    | 556,302   | 1,385,643  | 525,058    | (860,585)   |
| Capital funding total                        | 4,627,835 | 3,931,173  | 2,526,272  | (1,404,901) |

#### **Payments for Capital Acquisitions**