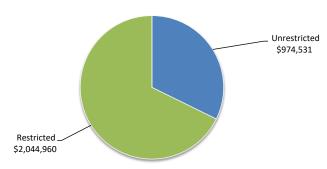

| Cash and cash equivalents |                      |  |
|---------------------------|----------------------|--|
| \$3.02 M                  |                      |  |
| \$0.97 M                  | 32.3%                |  |
| \$2.04 M                  | 67.7%                |  |
|                           | \$3.02 M<br>\$0.97 M |  |

| Officatioted Oddin | Ψ0.57 IVI | 32.370 |
|--------------------|-----------|--------|
| Restricted Cash    | \$2.04 M  | 67.7%  |
|                    |           |        |
|                    |           |        |
|                    |           |        |

#### **3 CASH AND FINANCIAL ASSETS**

|                            |                                    |              |            | Total     |       |             | Interest | Maturity    |
|----------------------------|------------------------------------|--------------|------------|-----------|-------|-------------|----------|-------------|
| Description                | Classification                     | Unrestricted | Restricted | Cash      | Trust | Institution | Rate     | Date        |
|                            |                                    | \$           | \$         | \$        | \$    |             |          |             |
| Float                      | Cash and cash equivalents          | 100          | 0          | 100       | 0     |             |          | On Hand     |
| Municipal Fund             | Cash and cash equivalents          | 974,431      | 902,561    | 1,876,992 | 0     | NAB         | 4.35%    | Chq A/C     |
| Reserve Fund               | Cash and cash equivalents          | 0            | 62,688     | 62,688    | 0     | NAB         | 4.80%    | June 2024   |
| Reserve Fund               | Financial assets at amortised cost | 0            | 1,079,710  | 1,079,710 | 0     | NAB         | 5.11%    | August 2024 |
| Trust Fund                 | Cash and cash equivalents          | 0            | 1          | 1         | 1     | NAB         | 4.10%    | Chq A/C     |
| Total                      |                                    | 974,531      | 2,044,960  | 3,019,491 | 1     |             |          | ·           |
| Comprising                 |                                    |              |            |           |       |             |          |             |
| Cash and cash equivalen    | ts                                 | 974,531      | 965,250    | 1,939,781 | 1     |             |          |             |
| Financial assets at amorti | ised cost                          | 0            | 1,079,710  | 1,079,710 | 0     |             |          |             |
|                            |                                    | 974,531      | 2,044,960  | 3,019,491 | 1     |             |          |             |