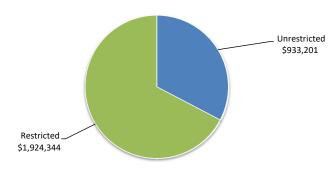

| Asset Acquisition                 |          |         |  |
|-----------------------------------|----------|---------|--|
| YTD Actual                        | \$1.83 M | % Spent |  |
| Amended Budget                    | \$2.41 M | (24.0%) |  |
| Refer to 5 - Capital Acquisitions |          |         |  |