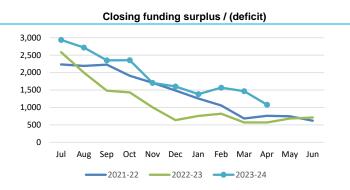

#### **Funding Surplus or Deficit Components**

| F                                        | unding sur        | plus / (defic        | it)                  |                    |
|------------------------------------------|-------------------|----------------------|----------------------|--------------------|
|                                          | Amended<br>Budget | YTD<br>Budget<br>(a) | YTD<br>Actual<br>(b) | Var. \$<br>(b)-(a) |
| Opening                                  | \$0.70 M          | \$0.70 M             | \$0.70 M             | \$0.00 M           |
| Closing                                  | \$0.11 M          | (\$0.24 M)           | \$1.20 M             | \$1.44 M           |
| Refer to Statement of Financial Activity |                   |                      |                      |                    |