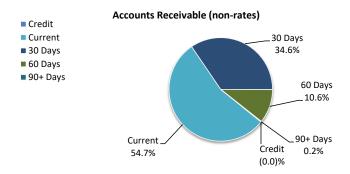

| Receivables              |          |               |
|--------------------------|----------|---------------|
|                          | \$0.08 M | % Collected   |
| Rates Receivable         | \$0.08 M | 96.7%         |
| Trade Receivable         | \$0.08 M | % Outstanding |
| Over 30 Days             |          | 45.4%         |
| Over 90 Days             |          | 0.2%          |
| Refer to 7 - Receivables |          |               |