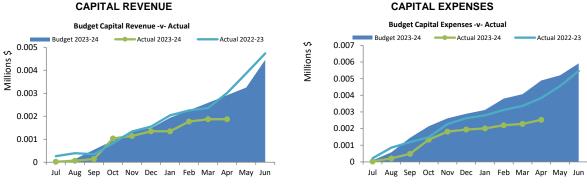

#### Amount attributable to investing activities YTD YTD Var. \$ **Amended Budget Budget Actual** (b)-(a) (\$0.83 M) (\$1.53 M) (\$0.53 M) \$1.01 M Refer to Statement of Financial Activity

| Proceeds on sale                |          |        |
|---------------------------------|----------|--------|
| YTD Actual                      | \$0.13 M | %      |
| Amended Budget                  | \$0.03 M | 284.0% |
| Refer to 6 - Disposal of Assets |          |        |

| Asset Acquisition                 |          |         |  |
|-----------------------------------|----------|---------|--|
| YTD Actual                        | \$1.83 M | % Spent |  |
| Amended Budget                    | \$2.41 M | (24.0%) |  |
| Refer to 5 - Capital Acquisitions |          |         |  |

| Capital Grants              |            |  |
|-----------------------------|------------|--|
| YTD Actual                  | % Received |  |
| Amended Budget              | (50.3%)    |  |
| Refer to 5 - Capital Acquis |            |  |

#### **5 CAPITAL ACQUISITIONS**

|                                              | Amer      | nded       |            |             |
|----------------------------------------------|-----------|------------|------------|-------------|
|                                              | Budget    | YTD Budget | YTD Actual | YTD Actual  |
| Capital acquisitions                         |           |            |            | Variance    |
|                                              | \$        | \$         | \$         | \$          |
|                                              |           |            |            |             |
| Land - freehold land                         | 52,000    | 52,000     | 0          | (52,000)    |
| Buildings - non-specialised                  | 1,129,883 | 809,879    | 107,300    | (702,579)   |
| Buildings - specialised                      | 843,786   | 658,786    | 396,131    | (262,655)   |
| Plant and equipment                          | 188,000   | 188,000    | 187,863    | (137)       |
| Acquisition of property, plant and equipment | 2,213,669 | 1,708,665  | 691,294    | (1,017,371) |
| Information of the control of                | 4 440 000 | 4 007 400  | 4 074 504  | 0.4.000     |
| Infrastructure - roads                       | 1,410,833 | 1,237,499  | 1,271,561  | 34,062      |
| Infrastructure - drainage                    | 15,000    | 15,000     | 0          | (15,000)    |
| Infrastructure - bridges                     | 533,333   | 533,333    | 533,333    | 0           |
| Infrastructure - parks & ovals               | 350,000   | 350,000    | 24,484     | (325,516)   |
| Infrastructure - other                       | 105,000   | 86,676     | 5,600      | (81,076)    |
| Acquisition of infrastructure                | 2,414,166 | 2,222,508  | 1,834,978  | (2,422,272) |
| Total capital acquisitions                   | 4,627,835 | 3,931,173  | 2,526,272  | (3,439,643) |
| Capital Acquisitions Funded By:              |           |            |            |             |
| Capital grants and contributions             | 3,764,268 | 2,363,530  | 1,870,667  | (492,863)   |
| Lease liabilities                            | 15,000    | 0          | 0          | 0           |
| Other (disposals & C/Fwd)                    | 34,000    | 34,000     | 130,547    | 96,547      |
| Reserve accounts                             |           |            |            |             |
| Reserve account - plant                      | 258,265   | 148,000    | 0          | (148,000)   |
| Contribution - operations                    | 556,302   | 1,385,643  | 525,058    | (860,585)   |
| Capital funding total                        | 4,627,835 | 3,931,173  | 2,526,272  | (1,404,901) |