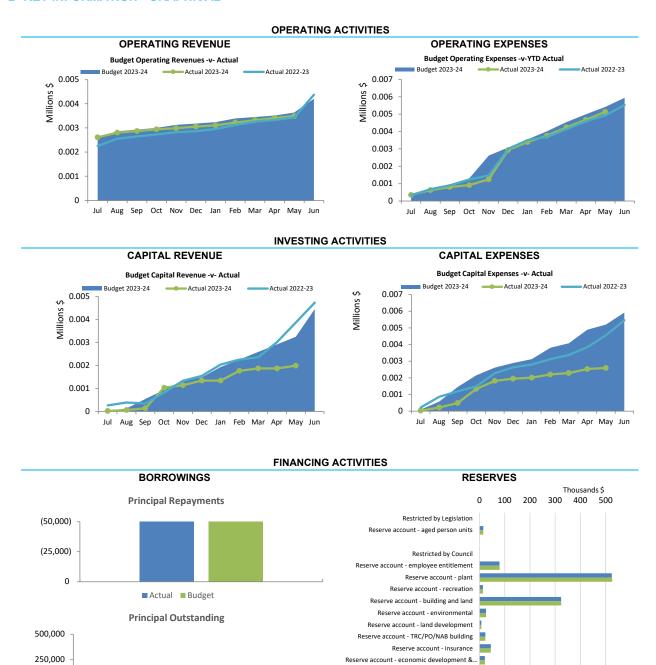

#### Amount attributable to operating activities YTD Var. \$ **Amended Budget Actual** (b)-(a) (b) \$0.55 M \$1.13 M \$0.58 M \$0.17 M Refer to Statement of Financial Activity

| Rates Revenue              |            |        |
|----------------------------|------------|--------|
| YTD Actual                 | % Variance |        |
| YTD Budget                 | \$2.38 M   | (0.3%) |
| Refer to 10 - Rate Revenue | )          |        |

| Grants and Contributions |                  |            |
|--------------------------|------------------|------------|
| YTD Actual \$0.24 M      |                  | % Variance |
| YTD Budget               | \$0.24 M         | 0.8%       |
| Refer to 14 - Grants a   | nd Contributions |            |

#### Amount attributable to investing activities YTD YTD Var. \$ **Amended Budget Budget Actual** (b)-(a) (\$0.83 M) (\$1.53 M) (\$0.53 M) \$1.01 M Refer to Statement of Financial Activity

| Proceeds on sale                |          |        |
|---------------------------------|----------|--------|
| YTD Actual                      | \$0.13 M | %      |
| Amended Budget                  | \$0.03 M | 284.0% |
| Refer to 6 - Disposal of Assets |          |        |

| Asset Acquisition                 |          |         |  |
|-----------------------------------|----------|---------|--|
| YTD Actual                        | \$1.83 M | % Spent |  |
| Amended Budget                    | \$2.41 M | (24.0%) |  |
| Refer to 5 - Capital Acquisitions |          |         |  |

#### **Key Financing Activities**

| Amount attributable to financing activities |                      |                      |                    |  |
|---------------------------------------------|----------------------|----------------------|--------------------|--|
| Amended Budget                              | YTD<br>Budget<br>(a) | YTD<br>Actual<br>(b) | Var. \$<br>(b)-(a) |  |
| \$0.08 M                                    | \$0.05 M             | (\$0.10 M)           | (\$0.15 M)         |  |
| Refer to Statement of Fina                  | ancial Activity      |                      |                    |  |

| Borrowings                                                   |                                      |  |  |  |  |  |  |
|--------------------------------------------------------------|--------------------------------------|--|--|--|--|--|--|
| Principal<br>repayments<br>Interest expense<br>Principal due | (\$0.06 M)<br>(\$0.00 M)<br>\$0.14 M |  |  |  |  |  |  |
| Refer to 11 - Borrowings                                     |                                      |  |  |  |  |  |  |

|                         | Reserves |
|-------------------------|----------|
| Reserves balance        | \$1.14 M |
| Interest earned         | \$0.00 M |
| Refer to 4 - Cash Reser | ves      |

| Lease Liability             |            |  |  |  |  |  |
|-----------------------------|------------|--|--|--|--|--|
| Principal repayments        | (\$0.00 M) |  |  |  |  |  |
| Interest expense            | (\$0.00 M) |  |  |  |  |  |
| Principal due               | \$0.00 M   |  |  |  |  |  |
| Refer to Note 12 - Lease Li | abilites   |  |  |  |  |  |