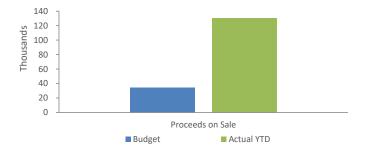

#### Amount attributable to investing activities YTD YTD Var. \$ **Amended Budget Budget Actual** (b)-(a) (\$0.83 M) (\$1.53 M) (\$0.53 M) \$1.01 M Refer to Statement of Financial Activity

| Proceeds on sale                |          |        |
|---------------------------------|----------|--------|
| YTD Actual                      | \$0.13 M | %      |
| Amended Budget                  | \$0.03 M | 284.0% |
| Refer to 6 - Disposal of Assets |          |        |