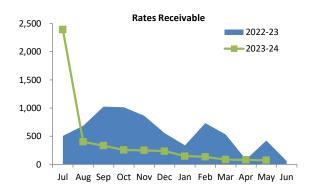

| Receivables              |          |               |
|--------------------------|----------|---------------|
|                          | \$0.08 M | % Collected   |
| Rates Receivable         | \$0.08 M | 96.7%         |
| Trade Receivable         | \$0.08 M | % Outstanding |
| Over 30 Days             |          | 45.4%         |
| Over 90 Days             |          | 0.2%          |
| Refer to 7 - Receivables |          |               |