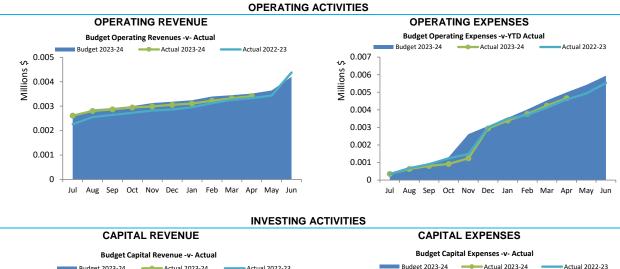

#### **Funding Surplus or Deficit Components**

| F                                        | unding sur        | plus / (defic        | it)                  |                    |
|------------------------------------------|-------------------|----------------------|----------------------|--------------------|
|                                          | Amended<br>Budget | YTD<br>Budget<br>(a) | YTD<br>Actual<br>(b) | Var. \$<br>(b)-(a) |
| Opening                                  | \$0.70 M          | \$0.70 M             | \$0.70 M             | \$0.00 M           |
| Closing                                  | \$0.11 M          | (\$0.24 M)           | \$1.20 M             | \$1.44 M           |
| Refer to Statement of Financial Activity |                   |                      |                      |                    |

#### Amount attributable to operating activities YTD Var. \$ **Amended Budget Actual** (b)-(a) (b) \$0.55 M \$1.13 M \$0.58 M \$0.17 M Refer to Statement of Financial Activity

| Rates Revenue              |            |        |
|----------------------------|------------|--------|
| YTD Actual                 | % Variance |        |
| YTD Budget                 | \$2.38 M   | (0.3%) |
| Refer to 10 - Rate Revenue | )          |        |

#### Amount attributable to investing activities YTD YTD Var. \$ **Amended Budget Budget Actual** (b)-(a) (\$0.83 M) (\$1.53 M) (\$0.53 M) \$1.01 M Refer to Statement of Financial Activity

| Proceeds on sale                |          |        |
|---------------------------------|----------|--------|
| YTD Actual                      | \$0.13 M | %      |
| Amended Budget                  | \$0.03 M | 284.0% |
| Refer to 6 - Disposal of Assets |          |        |