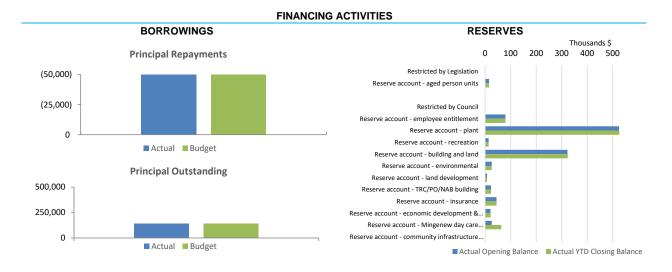

#### **Key Financing Activities**

| Amount attributable to financing activities |                      |                      |                    |  |
|---------------------------------------------|----------------------|----------------------|--------------------|--|
| Amended Budget                              | YTD<br>Budget<br>(a) | YTD<br>Actual<br>(b) | Var. \$<br>(b)-(a) |  |
| \$0.08 M                                    | \$0.05 M             | (\$0.10 M)           | (\$0.15 M)         |  |
| Refer to Statement of Fina                  | ancial Activity      |                      |                    |  |

| Borrowings                                                   |                                      |  |  |  |  |  |  |
|--------------------------------------------------------------|--------------------------------------|--|--|--|--|--|--|
| Principal<br>repayments<br>Interest expense<br>Principal due | (\$0.06 M)<br>(\$0.00 M)<br>\$0.14 M |  |  |  |  |  |  |
| Refer to 11 - Borrowings                                     |                                      |  |  |  |  |  |  |

|                         | Reserves |
|-------------------------|----------|
| Reserves balance        | \$1.14 M |
| Interest earned         | \$0.00 M |
| Refer to 4 - Cash Reser | ves      |

| Lease Liability             |            |  |  |  |  |  |
|-----------------------------|------------|--|--|--|--|--|
| Principal repayments        | (\$0.00 M) |  |  |  |  |  |
| Interest expense            | (\$0.00 M) |  |  |  |  |  |
| Principal due               | \$0.00 M   |  |  |  |  |  |
| Refer to Note 12 - Lease Li | abilites   |  |  |  |  |  |

#### **4 RESERVE ACCOUNTS**

| Reserve name                                                         | Budget<br>Opening<br>Balance | Budget<br>Interest<br>Earned | Budget<br>Transfer<br>s In (+) | Budget<br>Transfers<br>Out (-) | Budget<br>Closing<br>Balance | Actual<br>Opening<br>Balance | Actual<br>Interest<br>Earned | Actual<br>Transfers<br>In (+) | Actual<br>Transfer<br>s Out (-) | Actual YTD<br>Closing<br>Balance |
|----------------------------------------------------------------------|------------------------------|------------------------------|--------------------------------|--------------------------------|------------------------------|------------------------------|------------------------------|-------------------------------|---------------------------------|----------------------------------|
|                                                                      | \$                           | \$                           | \$                             | \$                             | \$                           | \$                           | \$                           | \$                            | \$                              | \$                               |
| Restricted by Legislation                                            |                              |                              |                                |                                |                              |                              |                              |                               |                                 |                                  |
| Reserve account - aged person units                                  | 12,859                       | 532                          | 1,000                          | 0                              | 14,391                       | 15,217                       | 33                           | 0                             | 0                               | 15,250                           |
| Restricted by Council                                                |                              |                              |                                |                                |                              |                              |                              |                               |                                 |                                  |
| Reserve account - employee entitlement                               | 77,063                       | 2,776                        | 0                              | 0                              | 79,839                       | 79,212                       | 171                          | 0                             | 0                               | 79,383                           |
| Reserve account - plant                                              | 275,869                      | 18,372                       | 22                             | (258, 265)                     | 35,998                       | 524,627                      | 1,130                        | 0                             | 0                               | 525,757                          |
| Reserve account - recreation                                         | 13,263                       | 112                          | 0                              | 0                              | 13,375                       | 13,633                       | 29                           | 0                             | 0                               | 13,662                           |
| Reserve account - building and land                                  | 71,080                       | 9,851                        | 0                              | 0                              | 80,931                       | 323,061                      | 696                          | 0                             | 0                               | 323,757                          |
| Reserve account - environmental                                      | 19,734                       | 709                          | 0                              | 0                              | 20,443                       | 25,649                       | 55                           | 0                             | 0                               | 25,704                           |
| Reserve account - land development                                   | 7,020                        | 0                            | 0                              | 0                              | 7,020                        | 7,216                        | 16                           | 0                             | 0                               | 7,232                            |
| Reserve account - TRC/PO/NAB building                                | 22,351                       | 807                          | 0                              | 0                              | 23,158                       | 22,974                       | 50                           | 0                             | 0                               | 23,024                           |
| Reserve account - insurance Reserve account - economic development & | 43,481                       | 838                          | 0                              | 0                              | 44,319                       | 44,693                       | 96                           | 0                             | 0                               | 44,789                           |
| marketing                                                            | 20,534                       | 373                          | 0                              | 0                              | 20,907                       | 21,107                       | 45                           | 0                             | 0                               | 21,152                           |
| Reserve account - Mingenew day care                                  |                              |                              |                                |                                |                              |                              |                              |                               |                                 |                                  |
| centre redevelopment                                                 | 25,688                       | 904                          | 37,000                         | 0                              | 63,592                       | 25,688                       | 0                            | 37,000                        | 0                               | 62,688                           |
| Reserve account - community infrastructure                           | •                            | •                            | <b>5</b> 0.000                 |                                | <b>50.000</b>                | •                            |                              |                               |                                 |                                  |
| fund contribution                                                    | 0                            | 0                            | 50,000                         | 0                              | 50,000                       | 0                            | 0                            | 0                             | 0                               | 0                                |
|                                                                      | 588,942                      | 35,274                       | 88,022                         | (258,265)                      | 453,973                      | 1,103,077                    | 2,321                        | 37,000                        | 0                               | 1,142,398                        |