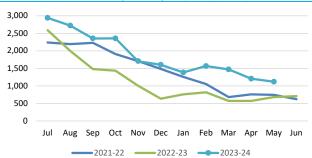

| Cash and cash equivalents |                      |  |
|---------------------------|----------------------|--|
| \$3.02 M                  |                      |  |
| \$0.97 M                  | 32.3%                |  |
| \$2.04 M                  | 67.7%                |  |
|                           | \$3.02 M<br>\$0.97 M |  |

| Officatioted Oddin | Ψ0.57 IVI | 32.370 |
|--------------------|-----------|--------|
| Restricted Cash    | \$2.04 M  | 67.7%  |
|                    |           |        |
|                    |           |        |
|                    |           |        |