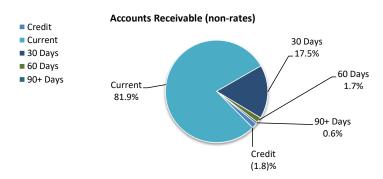

| Receivables              |          |               |
|--------------------------|----------|---------------|
|                          | \$0.08 M | % Collected   |
| Rates Receivable         | \$0.08 M | 96.7%         |
| Trade Receivable         | \$0.08 M | % Outstanding |
| Over 30 Days             |          | 45.4%         |
| Over 90 Days             |          | 0.2%          |
| Refer to 7 - Receivables |          |               |