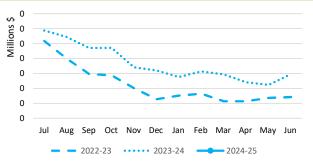

| 13.7%<br>ivities<br>tion<br>% Spent<br>(98.4%) | YTD Budget<br>Refer to Statement of Finar<br>Ca<br>YTD Actual<br>Adopted Budget<br>Refer to 5 - Capital Acquisi | \$0.10 M<br>Incial Activity                                                                             | 1ts<br>% Received<br>(100.0%) |

## 2 KEY INFORMATION - GRAPHICAL



#### Closing funding surplus / (deficit)



This information is to be read in conjunction with the accompanying Financial Statements and Notes.

## **3 CASH AND FINANCIAL ASSETS AT AMORTISED COST**

|                         |                                    |              |            |           |        |             | Interest | Maturity |
|-------------------------|------------------------------------|--------------|------------|-----------|--------|-------------|----------|----------|
| Description             | Classification                     | Unrestricted | Restricted | Total     | Trust  | Institution | Rate     | Date     |
|                         |                                    | \$           | \$         | \$        | \$     |             |          |          |
| Float                   | Cash and cash e