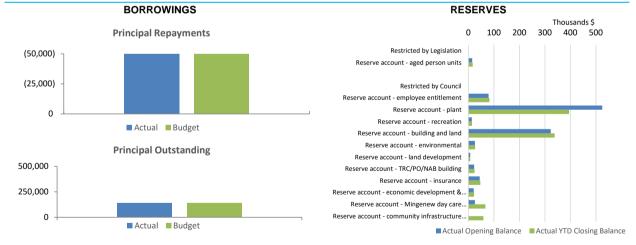

### (c) Current assets and liabilities excluded from budgeted deficiency

| The following current assets and liabilities have been excluded from the net current assets used in the Statement of Financial Activity in accordance with <i>Financial Management Regulation</i> 32 to agree to the surplus/(deficit) after imposition of general rates. |           | Amended<br>Budget<br>Opening<br>30 June 2023 | Last<br>Year<br>Closing<br>30 June 2023 | Year<br>to<br>Date<br>30 June 2024 |
|---------------------------------------------------------------------------------------------------------------------------------------------------------------------------------------------------------------------------------------------------------------------------|-----------|----------------------------------------------|-----------------------------------------|------------------------------------|
|                                                                                                                                                                                                                                                                           |           | \$                                           | \$                                      | \$                                 |
| Adjustments to net current assets                                                                                                                                                                                                                                         |           |                                              |                                         |                                    |
| Less: Reserve accounts                                                                                                                                                                                                                                                    | 4         | (735,660)                                    | (1,103,077)                             | (1,100,190)                        |
| Add: Current liabilities not expected to be cleared at the end of the year:                                                                                                                                                                                               |           |                                              |                                         |                                    |
| - Current portion of borrowings                                                                                                                                                                                                                                           | 11        | 141,395                                      | 55,773                                  | 56,220                             |
| - Current portion of lease liabilities                                                                                                                                                                                                                                    | 12        | 11,813                                       | 642                                     | 3,186                              |
| - Current portion of employee benefit provisions held in reserve                                                                                                                                                                                                          | 4         | 92,603                                       | 107,007                                 | 107,006                            |
| Total adjustments to net current assets                                                                                                                                                                                                                                   | Note 2(a) | (489,849)                                    | (939,655)                               | (933,778)                          |

| Description                                                                                                                                                                                                                                                                                                                                                                                                                                                                                                                                 | Var. \$   | Var. %                               |   |
|---------------------------------------------------------------------------------------------------------------------------------------------------------------------------------------------------------------------------------------------------------------------------------------------------------------------------------------------------------------------------------------------------------------------------------------------------------------------------------------------------------------------------------------------|-----------|--------------------------------------|---|
| Outflows from investing activities                                                                                                                                                                                                                                                                                                                                                                                                                                                                                                          | \$        | %                                    |   |
| Outflows from investing activities<br>Payments for property, plant and equipment<br>Additional cost on Tennis Clubhouse - (\$3,321);<br>Additional cost on Community Housing - (\$9,898).<br>Carried forward the Daycare Centre upgrade - \$928,127;<br>Carried forward the purchase of land for rural residential area - \$52,000;<br>Carried forward the Rec Centre upgrade - \$450,000;<br>Anticipated completion of MIG office works - \$10,000;<br>Carried forward the Shire Admin works - \$17,063.                                   | 1,447,611 | <b>65.39%</b><br>Permanent<br>Timing | • |
| Payments for construction of infrastructure<br>Community Garden more than anticipated - (\$5,133).<br>Carry forward Mingenew Spring works - \$83,610;<br>Shade structure postponed - \$30,000;<br>Carry forward water park - \$147,683;<br>Mingenew Hill walk trail postponed - \$55,000;<br>Carry forward digital information sign - \$30,000;<br>Carry forward cenotaph upgrade War Memorial - \$18,200;<br>Anticipated drainage of Yandanooka North East Road - \$15,000;<br>Less expense for the roadworks than anticipated - \$30,631. | 403,779   | <b>16.73%</b><br>Permanent<br>Timing | • |
| Outflows from financing activities                                                                                                                                                                                                                                                                                                                                                                                                                                                                                                          |           |                                      | _ |
| Payments for principal portion of lease liabilities                                                                                                                                                                                                                                                                                                                                                                                                                                                                                         | 2,545     | 79.86%                               | • |
| <b>Transfer to reserves</b><br>Additional interested earned - (\$2,369);<br>Additional tonnage carted than anticipated for the Community Infrastructure Fund<br>contribution - (\$8,853).                                                                                                                                                                                                                                                                                                                                                   | (11,222)  | (7.65%)<br>Permanent                 |   |
| Surplus or (deficit) after imposition of general rates<br>Due to variances described above                                                                                                                                                                                                                                                                                                                                                                                                                                                  | 1,669,618 | 29425.77%                            |   |