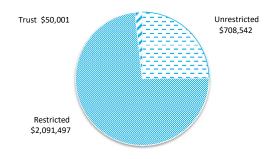

estments with original maturities of three months or less that are readily convertible to known amounts of cash and which are subject to an insignificant risk of changes in value.

Bank overdrafts are reported as short term borrowings in current liabilities in the statement of net current assets.

The local government classifies financial assets at amortised cost if both of the following criteria are met:

- the asset is held within a business model whose objective is to collect the contractual cashflows, and
- the contractual terms give rise to cash flows that are solely payments of principal and interest.

Financial assets at amortised cost held with registered financial institutions are listed in this note other financial assets at amortised cost are provided in Note 8 - Other assets.



## 4 RESERVE ACCOUNTS

|                                                              | Budget    |           |           |           | Act       | Actual    |           |           |
|--------------------------------------------------------------|-----------|-----------|-----------|-----------|-----------|-----------|-----------|-----------|
|                                                              | Opening   | Transfers | Transfers | Closing   | Opening   | Transfers | Transfers | Closing   |
| Reserve account name                                         | Balance   | In (+)    | Out (-)   | Balance   | Balance   | ln (+)    | Out (-)   | Balance   |
|                                                              | \$        | \$        | \$        | \$        | \$        | \$