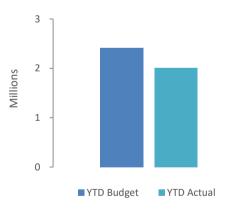

here acquired at no cost the asset is initially recognise at fair value. Assets held at cost are depreciated and assessed for impairment annually. Initial recognition and measurement between mandatory revaluation dates for assets held at fair value

In relation to this initial measurement, cost is determined as the fair value of the assets given as consideration plus costs incidental to the acquisition. For assets acquired at zero cost or otherwise significantly less than fair value, cost is determined as fair value at the date of acquisition. The cost of non-current assets constructed by the Shire includes the cost of all materials used in construction, direct labour on the project and an appropriate proportion of variable and fixed overheads.

#### **Payments for Capital Acquisitions**



Variance

Amended

#### **5 CAPITAL ACQUISITIONS - DETAILED**

#### Capital expenditure total

Level of completion indicators



Level of completion indicator, please see table at the end of this note for further detail.

|      |                |                                                                        |           | YTD       |            | (Under)/Ov |
|------|----------------|------------------------------------------------------------------------|-----------|-----------|------------|------------|
|      |                | Account Description                                                    | Budget    | Budget    | YTD Actual | er         |
|      |                |                                                                        | \$        | \$        | \$