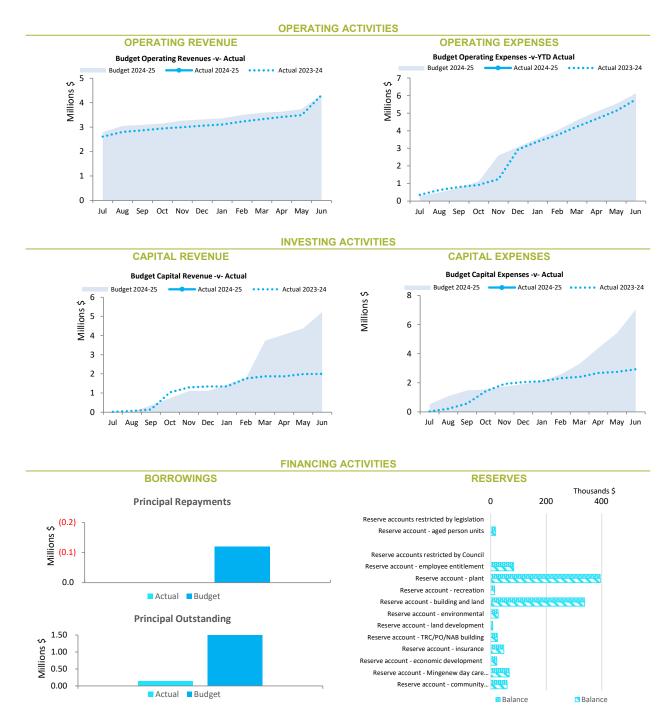

|                                                       | Supplementary<br>Information | Amended<br>Budget<br>Estimates<br>(a)<br>\$ | YTD<br>Budget<br>Estimates<br>(b)<br>\$ | YTD<br>Actual<br>(c)<br>\$ | Variance*<br>\$<br>(c) - (b)<br>\$ | Variance*<br>%<br>((c) - (b))/(b)<br>% | Var. |
|-------------------------------------------------------|------------------------------|---------------------------------------------|-----------------------------------------|----------------------------|------------------------------------|----------------------------------------|------|
| OPERATING ACTIVITIES                                  |                              | Φ                                           | φ                                       | Φ                          | Φ                                  | 70                                     |      |
| Revenue from operating activities                     |                              |                                             |                                         |                            |                                    |                                        |      |
| General rates                                         | 10                           | 2,384,494                                   | 2,384,494                               | 2,372,994                  | (11,500)                           | (0.48%)                                |      |
| Rates excluding general rates                         |                              | 62,537                                      | 62,537                                  | 62,853                     | 316                                | 0.51%                                  |      |
| Grants, subsidies and contributions                   | 14                           | 273,216                                     | 273,216                                 | 1,095,293                  | 822,077                            | 300.89%                                |      |
| Fees and charges                                      |                              | 282,663                                     | 282,663                                 | 287,062                    | 4,399                              | 1.56%                                  |      |
| Interest revenue                                      |                              | 131,316                                     | 131,316                                 | 150,217                    | 18,901                             | 14.39%                                 |      |
| Other revenue                                         |                              | 482,832                                     | 482,832                                 | 450,457                    | (32,375)                           | (6.71%)                                | •    |
| Profit on asset disposals                             | 6                            | 20,874                                      | 20,874                                  | 11,670                     | (9,204)                            | (44.09%)                               |      |
| Fair value adjustments to financial assets at fair    |                              |                                             |                                         | ,                          | ( , ,                              | · · · · ·                              |      |
| value through profit or loss                          |                              | 1,261                                       | 1,261                                   | 1,261                      | 0                                  | 0.00%                                  |      |
| 0                                                     |                              | 3,639,193                                   | 3,639,193                               | 4,431,807                  | 792,614                            | 21.78%                                 |      |
| Expenditure from operating activities                 |                              |                                             | , ,                                     |                            | ,                                  |                                        |      |
| Employee costs                                        |                              | (1,379,964)                                 | (1,379,964)                             | (1,192,515)                | 187,449                            | 13.58%                                 |      |
| Materials and contracts                               |                              | (1,290,955)                                 | (1,290,955)                             | (1,164,957)                | 125,998                            | 9.76%                                  | •    |
| Utility charges                                       |                              | (91,316)                                    | (91,316)                                | (113,225)                  | (21,909)                           | (23.99%)                               |      |
| Depreciation                                          |                              | (2,861,317)                                 | (2,861,317)                             | (2,866,344)                | (5,027)                            | (0.18%)                                |      |
| Finance costs                                         |                              | (2,168)                                     | (2,168)                                 | (2,545)                    | (377)                              | (17.39%)                               |      |
| Insurance                                             |                              | (166,729)                                   | (166,729)                               | (164,659)                  | 2,070                              | 1.24%                                  |      |
| Other expenditure                                     |                              | (502,558)                                   | (502,558)                               | (413,637)                  | 88,921                             | 17.69%                                 |      |
| Loss on asset disposals                               | 6                            | (3,478)                                     | (3,478)                                 | (6,956)                    | (3,478)                            | (100.00%)                              |      |
|                                                       |                              | (6,298,485)                                 | (6,298,485)                             | (5,924,838)                | 373,647                            | 5.93%                                  |      |
|                                                       |                              | ,                                           | ,                                       |                            |                                    |                                        |      |
| Non-cash amounts excluded from operating              |                              |                                             |                                         |                            |                                    |                                        |      |
| activities                                            | Note 2(b)                    | 2,842,660                                   | 2,842,660                               | 2,862,508                  | 19,848                             | 0.70%                                  |      |
| Amount attributable to operating activities           |                              | 183,368                                     | 183,368                                 | 1,369,477                  | 1,186,109                          | 646.85%                                |      |
|                                                       |                              |                                             |                                         |                            |                                    |                                        |      |
| INVESTING ACTIVITIES                                  |                              |                                             |                                         |                            |                                    |                                        |      |
| Inflows from investing activities                     |                              |                                             |                                         |                            |                                    |                                        |      |
| Proceeds from capital grants, subsidies and           |                              |                                             |                                         |                            |                                    |                                        |      |
| contributions                                         | 15                           | 3,764,268                                   | 3,764,268                               | 2,308,518                  | (1,455,750)                        | (38.67%)                               |      |
| Proceeds from disposal of assets                      | 6                            | 34,000                                      | 34,000                                  | 130,547                    | 96,547                             | 283.96%                                |      |
|                                                       |                              | 3,798,268                                   | 3,798,268                               | 2,439,065                  | (1,359,203)                        | (35.78%)                               |      |
| Outflows from investing activities                    |                              |                                             |                                         |                            |                                    |                                        |      |
| Payments for property, plant and equipment            | 5                            | (2,213,669)                                 | (2,213,669)                             | (766,058)                  | 1,447,611                          | 65.39%                                 |      |
| Payments for construction of infrastructure           | 5                            | (2,414,166)                                 | (2,414,166)                             | (2,010,387)                | 403,779                            | 16.73%                                 |      |
|                                                       |                              | (4,627,835)                                 | (4,627,835)                             | (2,776,445)                | 1,851,390                          | 40.01%                                 |      |
| Amount attributable to investing activities           |                              | (829,567)                                   | (829,567)                               | (337,380)                  | 492,187                            | 59.33%                                 |      |
|                                                       |                              |                                             |                                         |                            |                                    |                                        |      |
| FINANCING ACTIVITIES                                  |                              |                                             |                                         |                            |                                    |                                        |      |
| Inflows from financing activities                     |                              |                                             |                                         |                            |                                    |                                        |      |
| Transfer from reserves                                | 4                            | 160,827                                     | 160,827                                 | 160,827                    | 0                                  | 0.00%                                  |      |
|                                                       |                              | 160,827                                     | 160,827                                 | 160,827                    | 0                                  | 0.00%                                  |      |
| Outflows from financing activities                    |                              |                                             |                                         |                            |                                    |                                        |      |
| Repayment of borrowings                               | 11                           | (55,773)                                    | (55,773)                                | (55,774)                   | (1)                                | (0.00%)                                |      |
| Payments for principal portion of lease liabilities   | 12                           | (3,187)                                     | (3,187)                                 | (642)                      | 2,545                              | 79.86%                                 |      |
| Transfer to reserves                                  | 4                            | (146,718)                                   | (146,718)                               | (157,940)                  | (11,222)                           | (7.65%)                                | . 🔺  |
|                                                       |                              | (205,678)                                   | (205,678)                               | (214,356)                  | (8,678)                            | (4.22%)                                |      |
| Amount attributable to financing activities           |                              | (44,851)                                    | (44,851)                                | (53,529)                   | (8,678)                            | (19.35%)                               |      |
|                                                       |                              |                                             |                                         |                            |                                    |                                        |      |
| MOVEMENT IN SURPLUS OR DEFICIT                        |                              | 000 70 1                                    | 000 70 1                                |                            | •                                  | 0.000/                                 |      |
| Surplus or (deficit) at the start of the financial ye | ar                           | 696,724                                     | 696,724                                 | 696,724                    | 0                                  | 0.00%                                  |      |
| Amount attributable to operating activities           |                              | 183,368                                     | 183,368                                 | 1,369,477                  | 1,186,109                          | 646.85%                                |      |
| Amount attributable to investing activities           |                              | (829,567)                                   | (829,567)                               | (337,380)                  | 492,187                            | 59.33%                                 |      |
| Amount attributable to financing activities           |                              | (44,851)                                    | (44,851)                                | (53,529)                   | (8,678)                            | (19.35%)                               |      |
| Surplus or (deficit) after imposition of general ra   | tes                          | 5,674                                       | 5,674                                   | 1,675,292                  | 1,669,618                          | 29425.77%                              |      |

| Description                                                                                                                                                                                                                                                                                                                                                                                                                                                                                                                                                                                                                                                                    | Var. \$  | Var. %                                 |   |
|--------------------------------------------------------------------------------------------------------------------------------------------------------------------------------------------------------------------------------------------------------------------------------------------------------------------------------------------------------------------------------------------------------------------------------------------------------------------------------------------------------------------------------------------------------------------------------------------------------------------------------------------------------------------------------|----------|----------------------------------------|---|
| Revenue from operating activities                                                                                                                                                                                                                                                                                                                                                                                                                                                                                                                                                                                                                                              | \$       | %                                      |   |
| <b>General rates</b><br>Fewer Interim Rates levied than budgetted - (\$9,145);<br>More Back-Rated adjustments than anticipated - (\$1,803).                                                                                                                                                                                                                                                                                                                                                                                                                                                                                                                                    | (11,500) | <b>(0.48%)</b><br>Permanent            |   |
| <b>Grants, subsidies and contributions</b><br>Received 85% advance payment of 2024/25 Financial Assistance Grant -<br>\$743,785;<br>Additional ESL operating grant - \$4,057;<br>Bypass feasbility contribution (MRWA & CBH) - \$60,000;<br>More tonnage carted than anticipated for the Community Infrastructure Fund<br>contribution - \$8,853.                                                                                                                                                                                                                                                                                                                              | 822,077  | 300.89%<br>Permanent                   |   |
| <b>Interest revenue</b><br>Additional bank interest received - \$12,124;<br>Additional penalty interest on rate debtors - \$4,422;<br>Additional interest earned on Reserves - \$2,169.                                                                                                                                                                                                                                                                                                                                                                                                                                                                                        | 18,901   | 14.39%<br>Permanent                    |   |
| Other revenue<br>Reimbursement of 6 months Karara houses rates and services - \$2,639;<br>Reimbursement of full house clean and utility costs for REED tenancy - \$1,631;<br>Reimbursement of tenant's utility costs - \$1,561;<br>Reimbursement of Mingenew Races advertising - \$4,191;<br>Reimbursement of training costs with DOT - \$2,948;<br>Fewer governance-related reimbursements than anticipated - (\$1,149);<br>Fewer DOT commission (less transactions processed) - (\$2,117);<br>Transport agency revenue less than anticipated - (\$58,195);<br>Received more fuel tax credits than anticipated - \$8,231;<br>Reimbursement of workers compensation - \$6,186. | (32,375) | (6.71%)<br>Permanent                   |   |
| <b>Profit on asset disposals</b><br>Did not anticipate sale of Caravans - \$5,200;<br>Received a profit on the sale of the water truck - \$178;<br>Larger profit on sale of Triton Ute than anticipated - \$2,842.<br>Anticipated the disposal of skid steer - (\$17,424).                                                                                                                                                                                                                                                                                                                                                                                                     | (9,204)  | <b>(44.09%)</b><br>Permanent<br>Timing | • |
| Expenditure from operating activities<br>Employee costs<br>Larger than anticipated Fringe Benefits Tax expense - (\$2,500);<br>Less wages & entitlements due to 379hrs unpaid leave taken - \$14,257;<br>Less than anticipated recruitment costs - \$7,549;<br>Less wages & entitlements due to vacancies & unfilled positions - \$127,982;<br>Capital portion of overheads - \$40,161.                                                                                                                                                                                                                                                                                        | 187,449  | 13.58%<br>Permanent                    | • |

| Description                                                                                                                                                                                                                                                                                                                                                                                                                                                                                 | Var. \$        | Var. %                                  |   |
|---------------------------------------------------------------------------------------------------------------------------------------------------------------------------------------------------------------------------------------------------------------------------------------------------------------------------------------------------------------------------------------------------------------------------------------------------------------------------------------------|----------------|-----------------------------------------|---|
| <b>Utility charges</b><br>Higher than anticipated utilities on staff housing - (\$5,622);<br>Higher than anticipated utilities on Rec Centre & Sports Club - (\$10,913);<br>Greater than anticipated use of the standpipe - (\$5,736).                                                                                                                                                                                                                                                      | \$<br>(21,909) | %<br><b>(23.99%)</b><br>Permanent       |   |
| <b>Finance costs</b><br>Anticipated new Lease agreement on new photocopier to have commenced -<br>\$698;<br>Government Guarantee Fee on Grader loan more than anticipated - (\$1075).                                                                                                                                                                                                                                                                                                       | (377)          | <b>(17.39%)</b><br>Timing               |   |
| Other expenditure<br>Council approved rate write off - (\$1,006);<br>Mingenew-Irwin Group in kind rental support ceased when<br>the lease agreement with Karara expired - \$4,461;<br>Less Dept of Transport transactions than anticipated - \$58,195.<br>Unspent Community Grants Scheme funding - \$26,349.                                                                                                                                                                               | 88,921         | <b>17.69%</b><br>Permanent<br>Timing    | • |
| Loss on asset disposals<br>Did not anticipate loss on caravan - (\$6,956);<br>Anticipated loss on water tanker, realised minor gain instead - \$1,419.<br>Anticipated losses on triton ute and copier - \$2,059.                                                                                                                                                                                                                                                                            | (3,478)        | <b>(100.00%)</b><br>Permanent<br>Timing |   |
| <b>Non-cash amounts excluded from operating activities</b><br>Less profit and more loss on assets sold than anticipated,<br>plus additional disposals of 4 caravans - \$12,682;<br>More depreciation than budgeted - \$5,027.                                                                                                                                                                                                                                                               | 19,848         | 0.70%<br>Permanent                      |   |
| Inflows from investing activities<br>Proceeds from capital grants, subsidies and contributions<br>Received revegetation grant from NACC - \$10,000;<br>Awaiting successful grant application for Cenotaph upgrade - (\$10,000);<br>LRCI Phase 3 reallocated to Tennis Club & Yandanooka Rd - (\$155,375) from<br>Daycare - \$155,375;<br>LRCI Phase 3 reallocated to Victoria Rd beautification - \$13,137;<br>DRFAWA TC Seroja received less in final claims than anticipated - (\$3,679). | (1,455,750)    | <b>(38.67%)</b><br>Permanent            | • |
| Anticipated revenue recognition of grant funding of the following:<br>Various funding sources - Daycare Centre - (\$800,000);<br>DRFAWA - Water Park - (\$150,000);<br>DRFAWA - Rec Centre - (\$455,000);<br>DRFAWA - Shade Sails - (\$15,000);<br>DRFAWA - Digital sign - (\$30,000).                                                                                                                                                                                                      |                | Timing                                  |   |
| <b>Proceeds from disposal of assets</b><br>Did not anticipate sale of caravans - \$114,363.<br>Anticipated the disposal of skid steer - (\$20,000).                                                                                                                                                                                                                                                                                                                                         | 96,547         | 283.96%<br>Permanent<br>Timing          |   |

| Description                                                                                                                                                                                                                                                                                                                                                                                                                                                                                                                                 | Var. \$   | Var. %                               |   |
|---------------------------------------------------------------------------------------------------------------------------------------------------------------------------------------------------------------------------------------------------------------------------------------------------------------------------------------------------------------------------------------------------------------------------------------------------------------------------------------------------------------------------------------------|-----------|--------------------------------------|---|
| Outflows from investing activities                                                                                                                                                                                                                                                                                                                                                                                                                                                                                                          | \$        | %                                    |   |
| Outflows from investing activities<br>Payments for property, plant and equipment<br>Additional cost on Tennis Clubhouse - (\$3,321);<br>Additional cost on Community Housing - (\$9,898).<br>Carried forward the Daycare Centre upgrade - \$928,127;<br>Carried forward the purchase of land for rural residential area - \$52,000;<br>Carried forward the Rec Centre upgrade - \$450,000;<br>Anticipated completion of MIG office works - \$10,000;<br>Carried forward the Shire Admin works - \$17,063.                                   | 1,447,611 | <b>65.39%</b><br>Permanent<br>Timing | • |
| Payments for construction of infrastructure<br>Community Garden more than anticipated - (\$5,133).<br>Carry forward Mingenew Spring works - \$83,610;<br>Shade structure postponed - \$30,000;<br>Carry forward water park - \$147,683;<br>Mingenew Hill walk trail postponed - \$55,000;<br>Carry forward digital information sign - \$30,000;<br>Carry forward cenotaph upgrade War Memorial - \$18,200;<br>Anticipated drainage of Yandanooka North East Road - \$15,000;<br>Less expense for the roadworks than anticipated - \$30,631. | 403,779   | <b>16.73%</b><br>Permanent<br>Timing | • |
| Outflows from financing activities                                                                                                                                                                                                                                                                                                                                                                                                                                                                                                          |           |                                      | _ |
| Payments for principal portion of lease liabilities                                                                                                                                                                                                                                                                                                                                                                                                                                                                                         | 2,545     | 79.86%                               | • |
| <b>Transfer to reserves</b><br>Additional interested earned - (\$2,369);<br>Additional tonnage carted than anticipated for the Community Infrastructure Fund<br>contribution - (\$8,853).                                                                                                                                                                                                                                                                                                                                                   | (11,222)  | (7.65%)<br>Permanent                 |   |
| Surplus or (deficit) after imposition of general rates<br>Due to variances described above                                                                                                                                                                                                                                                                                                                                                                                                                                                  | 1,669,618 | 29425.77%                            |   |