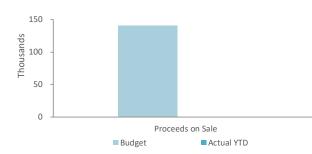

| Description                                                                                                                                                                                                                                                                                                                                                                                                                                                                                 | Var. \$        | Var. %                                  |   |
|---------------------------------------------------------------------------------------------------------------------------------------------------------------------------------------------------------------------------------------------------------------------------------------------------------------------------------------------------------------------------------------------------------------------------------------------------------------------------------------------|----------------|-----------------------------------------|---|
| <b>Utility charges</b><br>Higher than anticipated utilities on staff housing - (\$5,622);<br>Higher than anticipated utilities on Rec Centre & Sports Club - (\$10,913);<br>Greater than anticipated use of the standpipe - (\$5,736).                                                                                                                                                                                                                                                      | \$<br>(21,909) | %<br><b>(23.99%)</b><br>Permanent       |   |
| <b>Finance costs</b><br>Anticipated new Lease agreement on new photocopier to have commenced -<br>\$698;<br>Government Guarantee Fee on Grader loan more than anticipated - (\$1075).                                                                                                                                                                                                                                                                                                       | (377)          | <b>(17.39%)</b><br>Timing               |   |
| Other expenditure<br>Council approved rate write off - (\$1,006);<br>Mingenew-Irwin Group in kind rental support ceased when<br>the lease agreement with Karara expired - \$4,461;<br>Less Dept of Transport transactions than anticipated - \$58,195.<br>Unspent Community Grants Scheme funding - \$26,349.                                                                                                                                                                               | 88,921         | <b>17.69%</b><br>Permanent<br>Timing    | • |
| Loss on asset disposals<br>Did not anticipate loss on caravan - (\$6,956);<br>Anticipated loss on water tanker, realised minor gain instead - \$1,419.<br>Anticipated losses on triton ute and copier - \$2,059.                                                                                                                                                                                                                                                                            | (3,478)        | <b>(100.00%)</b><br>Permanent<br>Timing |   |
| <b>Non-cash amounts excluded from operating activities</b><br>Less profit and more loss on assets sold than anticipated,<br>plus additional disposals of 4 caravans - \$12,682;<br>More depreciation than budgeted - \$5,027.                                                                                                                                                                                                                                                               | 19,848         | 0.70%<br>Permanent                      |   |
| Inflows from investing activities<br>Proceeds from capital grants, subsidies and contributions<br>Received revegetation grant from NACC - \$10,000;<br>Awaiting successful grant application for Cenotaph upgrade - (\$10,000);<br>LRCI Phase 3 reallocated to Tennis Club & Yandanooka Rd - (\$155,375) from<br>Daycare - \$155,375;<br>LRCI Phase 3 reallocated to Victoria Rd beautification - \$13,137;<br>DRFAWA TC Seroja received less in final claims than anticipated - (\$3,679). | (1,455,750)    | <b>(38.67%)</b><br>Permanent            | • |
| Anticipated revenue recognition of grant funding of the following:<br>Various funding sources - Daycare Centre - (\$800,000);<br>DRFAWA - Water Park - (\$150,000);<br>DRFAWA - Rec Centre - (\$455,000);<br>DRFAWA - Shade Sails - (\$15,000);<br>DRFAWA - Digital sign - (\$30,000).                                                                                                                                                                                                      |                | Timing                                  |   |
| <b>Proceeds from disposal of assets</b><br>Did not anticipate sale of caravans - \$114,363.<br>Anticipated the disposal of skid steer - (\$20,000).                                                                                                                                                                                                                                                                                                                                         | 96,547         | 283.96%<br>Permanent<br>Timing          |   |