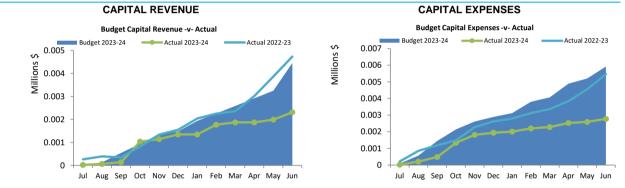

| Description                                                                                                                                                                                                                                                                                                                                                                                                                                                                                 | Var. \$        | Var. %                                  |   |
|---------------------------------------------------------------------------------------------------------------------------------------------------------------------------------------------------------------------------------------------------------------------------------------------------------------------------------------------------------------------------------------------------------------------------------------------------------------------------------------------|----------------|-----------------------------------------|---|
| <b>Utility charges</b><br>Higher than anticipated utilities on staff housing - (\$5,622);<br>Higher than anticipated utilities on Rec Centre & Sports Club - (\$10,913);<br>Greater than anticipated use of the standpipe - (\$5,736).                                                                                                                                                                                                                                                      | \$<br>(21,909) | %<br><b>(23.99%)</b><br>Permanent       |   |
| <b>Finance costs</b><br>Anticipated new Lease agreement on new photocopier to have commenced -<br>\$698;<br>Government Guarantee Fee on Grader loan more than anticipated - (\$1075).                                                                                                                                                                                                                                                                                                       | (377)          | <b>(17.39%)</b><br>Timing               |   |
| Other expenditure<br>Council approved rate write off - (\$1,006);<br>Mingenew-Irwin Group in kind rental support ceased when<br>the lease agreement with Karara expired - \$4,461;<br>Less Dept of Transport transactions than anticipated - \$58,195.<br>Unspent Community Grants Scheme funding - \$26,349.                                                                                                                                                                               | 88,921         | <b>17.69%</b><br>Permanent<br>Timing    | • |
| Loss on asset disposals<br>Did not anticipate loss on caravan - (\$6,956);<br>Anticipated loss on water tanker, realised minor gain instead - \$1,419.<br>Anticipated losses on triton ute and copier - \$2,059.                                                                                                                                                                                                                                                                            | (3,478)        | <b>(100.00%)</b><br>Permanent<br>Timing |   |
| <b>Non-cash amounts excluded from operating activities</b><br>Less profit and more loss on assets sold than anticipated,<br>plus additional disposals of 4 caravans - \$12,682;<br>More depreciation than budgeted - \$5,027.                                                                                                                                                                                                                                                               | 19,848         | 0.70%<br>Permanent                      |   |
| Inflows from investing activities<br>Proceeds from capital grants, subsidies and contributions<br>Received revegetation grant from NACC - \$10,000;<br>Awaiting successful grant application for Cenotaph upgrade - (\$10,000);<br>LRCI Phase 3 reallocated to Tennis Club & Yandanooka Rd - (\$155,375) from<br>Daycare - \$155,375;<br>LRCI Phase 3 reallocated to Victoria Rd beautification - \$13,137;<br>DRFAWA TC Seroja received less in final claims than anticipated - (\$3,679). | (1,455,750)    | <b>(38.67%)</b><br>Permanent            | • |
| Anticipated revenue recognition of grant funding of the following:<br>Various funding sources - Daycare Centre - (\$800,000);<br>DRFAWA - Water Park - (\$150,000);<br>DRFAWA - Rec Centre - (\$455,000);<br>DRFAWA - Shade Sails - (\$15,000);<br>DRFAWA - Digital sign - (\$30,000).                                                                                                                                                                                                      |                | Timing                                  |   |
| <b>Proceeds from disposal of assets</b><br>Did not anticipate sale of caravans - \$114,363.<br>Anticipated the disposal of skid steer - (\$20,000).                                                                                                                                                                                                                                                                                                                                         | 96,547         | 283.96%<br>Permanent<br>Timing          |   |

| Description                                                                                                                                                                                                                                                                                                                                                                                                                                                                                                                                 | Var. \$   | Var. %                               |   |
|---------------------------------------------------------------------------------------------------------------------------------------------------------------------------------------------------------------------------------------------------------------------------------------------------------------------------------------------------------------------------------------------------------------------------------------------------------------------------------------------------------------------------------------------|-----------|--------------------------------------|---|
| Outflows from investing activities                                                                                                                                                                                                                                                                                                                                                                                                                                                                                                          | \$        | %                                    |   |
| Outflows from investing activities<br>Payments for property, plant and equipment<br>Additional cost on Tennis Clubhouse - (\$3,321);<br>Additional cost on Community Housing - (\$9,898).<br>Carried forward the Daycare Centre upgrade - \$928,127;<br>Carried forward the purchase of land for rural residential area - \$52,000;<br>Carried forward the Rec Centre upgrade - \$450,000;<br>Anticipated completion of MIG office works - \$10,000;<br>Carried forward the Shire Admin works - \$17,063.                                   | 1,447,611 | <b>65.39%</b><br>Permanent<br>Timing | • |
| Payments for construction of infrastructure<br>Community Garden more than anticipated - (\$5,133).<br>Carry forward Mingenew Spring works - \$83,610;<br>Shade structure postponed - \$30,000;<br>Carry forward water park - \$147,683;<br>Mingenew Hill walk trail postponed - \$55,000;<br>Carry forward digital information sign - \$30,000;<br>Carry forward cenotaph upgrade War Memorial - \$18,200;<br>Anticipated drainage of Yandanooka North East Road - \$15,000;<br>Less expense for the roadworks than anticipated - \$30,631. | 403,779   | <b>16.73%</b><br>Permanent<br>Timing | • |
| Outflows from financing activities                                                                                                                                                                                                                                                                                                                                                                                                                                                                                                          |           |                                      | _ |
| Payments for principal portion of lease liabilities                                                                                                                                                                                                                                                                                                                                                                                                                                                                                         | 2,545     | 79.86%                               | • |
| <b>Transfer to reserves</b><br>Additional interested earned - (\$2,369);<br>Additional tonnage carted than anticipated for the Community Infrastructure Fund<br>contribution - (\$8,853).                                                                                                                                                                                                                                                                                                                                                   | (11,222)  | (7.65%)<br>Permanent                 |   |
| Surplus or (deficit) after imposition of general rates<br>Due to variances described above                                                                                                                                                                                                                                                                                                                                                                                                                                                  | 1,669,618 | 29425.77%                            |   |