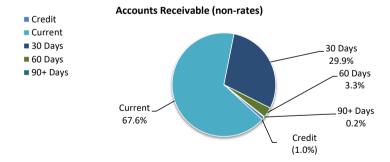

# **TABLE OF CONTENTS**

| 1  | Key Information                  | 11 |
|----|----------------------------------|----|
| 2  | Key Information - Graphical      | 12 |
| 3  | Cash and Financial Assets        | 13 |
| 4  | Reserve Accounts                 | 14 |
| 5  | Capital Acquisitions             | 15 |
| 6  | Disposal of Assets               | 18 |
| 7  | Receivables                      | 19 |
| 8  | Other Current Assets             | 20 |
| 9  | Payables                         | 21 |
| 10 | Rate Revenue                     | 22 |
| 11 | Borrowings                       | 23 |
| 12 | Lease Liabilities                | 24 |
| 13 | Other Current Liabilities        | 25 |
| 14 | Grants and contributions         | 26 |
| 15 | Capital grants and contributions | 27 |
| 16 | Budget Amendments                | 29 |