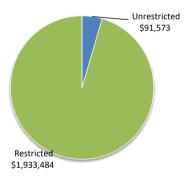

estments with original maturities of three months or less that are readily convertible to known amounts of cash and which are subject to an insignificant risk of changes in value. Bank overdrafts are reported as short term borrowings in current liabilities in the statement of net current assets.

The local government classifies financial assets at amortised cost if both of the following criteria are met:

- the asset is held within a business model whose objective is to collect the contractual cashflows, and

- the contractual terms give rise to cash flows that are solely payments of principal and interest.

Financial assets at amortised cost held with registered financial institutions are listed in this note other financial assets at amortised cost are provided in Note 4 - Other assets.



## **4 RESERVE ACCOUNTS**

| Reserve name                               | Budget<br>Opening<br>Balance | Budget<br>Interest<br>Earned | Budget<br>Transfer<br>s In (+) | Budget<br>Transfers<br>Out (-) | Budget<br>Closing<br>Balance | Actual<br>Opening<br>Balance | Actual<br>Interest<br>Earned | Actual<br>Transfers<br>In (+)<br>\$ | Actual<br>Transfers<br>Out (-) | Actual YTD<br>Closing<br>Balance |
|--------------------------------------------|------------------------------|------------------------------|--------------------------------|--------------------------------|------------------------------|------------------------------|------------------------------|-------------------------------------|--------------------------------|----------------------------------|
| Restricted by Legisla