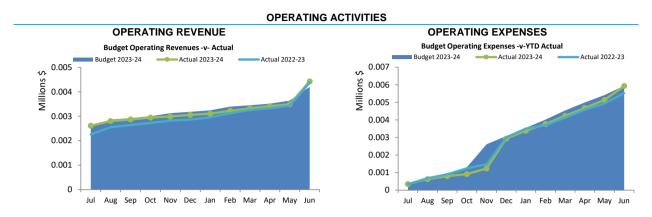

|                                                       | Supplementary<br>Information | Amended<br>Budget<br>Estimates<br>(a)<br>\$ | YTD<br>Budget<br>Estimates<br>(b)<br>\$ | YTD<br>Actual<br>(c)<br>\$ | Variance*<br>\$<br>(c) - (b)<br>\$ | Variance*<br>%<br>((c) - (b))/(b)<br>% | Var. |
|-------------------------------------------------------|------------------------------|---------------------------------------------|-----------------------------------------|----------------------------|------------------------------------|----------------------------------------|------|
| OPERATING ACTIVITIES                                  |                              | Φ                                           | φ                                       | Φ                          | Φ                                  | 70                                     |      |
| Revenue from operating activities                     |                              |                                             |                                         |                            |                                    |                                        |      |
| General rates                                         | 10                           | 2,384,494                                   | 2,384,494                               | 2,372,994                  | (11,500)                           | (0.48%)                                |      |
| Rates excluding general rates                         |                              | 62,537                                      | 62,537                                  | 62,853                     | 316                                | 0.51%                                  |      |
| Grants, subsidies and contributions                   | 14                           | 273,216                                     | 273,216                                 | 1,095,293                  | 822,077                            | 300.89%                                |      |
| Fees and charges                                      |                              | 282,663                                     | 282,663                                 | 287,062                    | 4,399                              | 1.56%                                  |      |
| Interest revenue                                      |                              | 131,316                                     | 131,316                                 | 150,217                    | 18,901                             | 14.39%                                 |      |
| Other revenue                                         |                              | 482,832                                     | 482,832                                 | 450,457                    | (32,375)                           | (6.71%)                                | •    |
| Profit on asset disposals                             | 6                            | 20,874                                      | 20,874                                  | 11,670                     | (9,204)                            | (44.09%)                               |      |
| Fair value adjustments to financial assets at fair    |                              |                                             |                                         | ,                          | ( , ,                              | · · · · ·                              |      |
| value through profit or loss                          |                              | 1,261                                       | 1,261                                   | 1,261                      | 0                                  | 0.00%                                  |      |
| 0                                                     |                              | 3,639,193                                   | 3,639,193                               | 4,431,807                  | 792,614                            | 21.78%                                 |      |
| Expenditure from operating activities                 |                              |                                             | , ,                                     |                            | ,                                  |                                        |      |
| Employee costs                                        |                              | (1,379,964)                                 | (1,379,964)                             | (1,192,515)                | 187,449                            | 13.58%                                 |      |
| Materials and contracts                               |                              | (1,290,955)                                 | (1,290,955)                             | (1,164,957)                | 125,998                            | 9.76%                                  | •    |
| Utility charges                                       |                              | (91,316)                                    | (91,316)                                | (113,225)                  | (21,909)                           | (23.99%)                               |      |
| Depreciation                                          |                              | (2,861,317)                                 | (2,861,317)                             | (2,866,344)                | (5,027)                            | (0.18%)                                |      |
| Finance costs                                         |                              | (2,168)                                     | (2,168)                                 | (2,545)                    | (377)                              | (17.39%)                               |      |
| Insurance                                             |                              | (166,729)                                   | (166,729)                               | (164,659)                  | 2,070                              | 1.24%                                  |      |
| Other expenditure                                     |                              | (502,558)                                   | (502,558)                               | (413,637)                  | 88,921                             | 17.69%                                 |      |
| Loss on asset disposals                               | 6                            | (3,478)                                     | (3,478)                                 | (6,956)                    | (3,478)                            | (100.00%)                              |      |
|                                                       |                              | (6,298,485)                                 | (6,298,485)                             | (5,924,838)                | 373,647                            | 5.93%                                  |      |
|                                                       |                              | ,                                           | ,                                       |                            |                                    |                                        |      |
| Non-cash amounts excluded from operating              |                              |                                             |                                         |                            |                                    |                                        |      |
| activities                                            | Note 2(b)                    | 2,842,660                                   | 2,842,660                               | 2,862,508                  | 19,848                             | 0.70%                                  |      |
| Amount attributable to operating activities           |                              | 183,368                                     | 183,368                                 | 1,369,477                  | 1,186,109                          | 646.85%                                |      |
|                                                       |                              |                                             |                                         |                            |                                    |                                        |      |
| INVESTING ACTIVITIES                                  |                              |                                             |                                         |                            |                                    |                                        |      |
| Inflows from investing activities                     |                              |                                             |                                         |                            |                                    |                                        |      |
| Proceeds from capital grants, subsidies and           |                              |                                             |                                         |                            |                                    |                                        |      |
| contributions                                         | 15                           | 3,764,268                                   | 3,764,268                               | 2,308,518                  | (1,455,750)                        | (38.67%)                               |      |
| Proceeds from disposal of assets                      | 6                            | 34,000                                      | 34,000                                  | 130,547                    | 96,547                             | 283.96%                                |      |
|                                                       |                              | 3,798,268                                   | 3,798,268                               | 2,439,065                  | (1,359,203)                        | (35.78%)                               |      |
| Outflows from investing activities                    |                              |                                             |                                         |                            |                                    |                                        |      |
| Payments for property, plant and equipment            | 5                            | (2,213,669)                                 | (2,213,669)                             | (766,058)                  | 1,447,611                          | 65.39%                                 |      |
| Payments for construction of infrastructure           | 5                            | (2,414,166)                                 | (2,414,166)                             | (2,010,387)                | 403,779                            | 16.73%                                 |      |
|                                                       |                              | (4,627,835)                                 | (4,627,835)                             | (2,776,445)                | 1,851,390                          | 40.01%                                 |      |
| Amount attributable to investing activities           |                              | (829,567)                                   | (829,567)                               | (337,380)                  | 492,187                            | 59.33%                                 |      |
|                                                       |                              |                                             |                                         |                            |                                    |                                        |      |
| FINANCING ACTIVITIES                                  |                              |                                             |                                         |                            |                                    |                                        |      |
| Inflows from financing activities                     |                              |                                             |                                         |                            |                                    |                                        |      |
| Transfer from reserves                                | 4                            | 160,827                                     | 160,827                                 | 160,827                    | 0                                  | 0.00%                                  |      |
|                                                       |                              | 160,827                                     | 160,827                                 | 160,827                    | 0                                  | 0.00%                                  |      |
| Outflows from financing activities                    |                              |                                             |                                         |                            |                                    |                                        |      |
| Repayment of borrowings                               | 11                           | (55,773)                                    | (55,773)                                | (55,774)                   | (1)                                | (0.00%)                                |      |
| Payments for principal portion of lease liabilities   | 12                           | (3,187)                                     | (3,187)                                 | (642)                      | 2,545                              | 79.86%                                 |      |
| Transfer to reserves                                  | 4                            | (146,718)                                   | (146,718)                               | (157,940)                  | (11,222)                           | (7.65%)                                | . 🔺  |
|                                                       |                              | (205,678)                                   | (205,678)                               | (214,356)                  | (8,678)                            | (4.22%)                                |      |
| Amount attributable to financing activities           |                              | (44,851)                                    | (44,851)                                | (53,529)                   | (8,678)                            | (19.35%)                               |      |
|                                                       |                              |                                             |                                         |                            |                                    |                                        |      |
| MOVEMENT IN SURPLUS OR DEFICIT                        |                              | 000 70 1                                    | 000 70 1                                |                            | •                                  | 0.000/                                 |      |
| Surplus or (deficit) at the start of the financial ye | ar                           | 696,724                                     | 696,724                                 | 696,724                    | 0                                  | 0.00%                                  |      |
| Amount attributable to operating activities           |                              | 183,368                                     | 183,368                                 | 1,369,477                  | 1,186,109                          | 646.85%                                |      |
| Amount attributable to investing activities           |                              | (829,567)                                   | (829,567)                               | (337,380)                  | 492,187                            | 59.33%                                 |      |
| Amount attributable to financing activities           |                              | (44,851)                                    | (44,851)                                | (53,529)                   | (8,678)                            | (19.35%)                               |      |
| Surplus or (deficit) after imposition of general ra   | tes                          | 5,674                                       | 5,674                                   | 1,675,292                  | 1,669,618                          | 29425.77%                              |      |

| Description                                                                                                                                                                                                                                                                                                                                                                                                                                                                                                                                                                                                                                                                    | Var. \$  | Var. %                                 |   |
|--------------------------------------------------------------------------------------------------------------------------------------------------------------------------------------------------------------------------------------------------------------------------------------------------------------------------------------------------------------------------------------------------------------------------------------------------------------------------------------------------------------------------------------------------------------------------------------------------------------------------------------------------------------------------------|----------|----------------------------------------|---|
| Revenue from operating activities                                                                                                                                                                                                                                                                                                                                                                                                                                                                                                                                                                                                                                              | \$       | %                                      |   |
| <b>General rates</b><br>Fewer Interim Rates levied than budgetted - (\$9,145);<br>More Back-Rated adjustments than anticipated - (\$1,803).                                                                                                                                                                                                                                                                                                                                                                                                                                                                                                                                    | (11,500) | <b>(0.48%)</b><br>Permanent            |   |
| <b>Grants, subsidies and contributions</b><br>Received 85% advance payment of 2024/25 Financial Assistance Grant -<br>\$743,785;<br>Additional ESL operating grant - \$4,057;<br>Bypass feasbility contribution (MRWA & CBH) - \$60,000;<br>More tonnage carted than anticipated for the Community Infrastructure Fund<br>contribution - \$8,853.                                                                                                                                                                                                                                                                                                                              | 822,077  | 300.89%<br>Permanent                   |   |
| <b>Interest revenue</b><br>Additional bank interest received - \$12,124;<br>Additional penalty interest on rate debtors - \$4,422;<br>Additional interest earned on Reserves - \$2,169.                                                                                                                                                                                                                                                                                                                                                                                                                                                                                        | 18,901   | 14.39%<br>Permanent                    |   |
| Other revenue<br>Reimbursement of 6 months Karara houses rates and services - \$2,639;<br>Reimbursement of full house clean and utility costs for REED tenancy - \$1,631;<br>Reimbursement of tenant's utility costs - \$1,561;<br>Reimbursement of Mingenew Races advertising - \$4,191;<br>Reimbursement of training costs with DOT - \$2,948;<br>Fewer governance-related reimbursements than anticipated - (\$1,149);<br>Fewer DOT commission (less transactions processed) - (\$2,117);<br>Transport agency revenue less than anticipated - (\$58,195);<br>Received more fuel tax credits than anticipated - \$8,231;<br>Reimbursement of workers compensation - \$6,186. | (32,375) | (6.71%)<br>Permanent                   |   |
| <b>Profit on asset disposals</b><br>Did not anticipate sale of Caravans - \$5,200;<br>Received a profit on the sale of the water truck - \$178;<br>Larger profit on sale of Triton Ute than anticipated - \$2,842.<br>Anticipated the disposal of skid steer - (\$17,424).                                                                                                                                                                                                                                                                                                                                                                                                     | (9,204)  | <b>(44.09%)</b><br>Permanent<br>Timing | • |
| Expenditure from operating activities<br>Employee costs<br>Larger than anticipated Fringe Benefits Tax expense - (\$2,500);<br>Less wages & entitlements due to 379hrs unpaid leave taken - \$14,257;<br>Less than anticipated recruitment costs - \$7,549;<br>Less wages & entitlements due to vacancies & unfilled positions - \$127,982;<br>Capital portion of overheads - \$40,161.                                                                                                                                                                                                                                                                                        | 187,449  | 13.58%<br>Permanent                    | • |