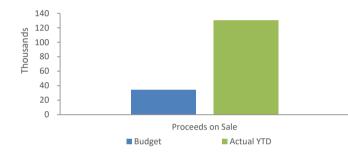

| Description                                                                                                                                                                                                                                                                                                                                                                                                                                                                                                                                 | Var. \$   | Var. %                               |   |
|---------------------------------------------------------------------------------------------------------------------------------------------------------------------------------------------------------------------------------------------------------------------------------------------------------------------------------------------------------------------------------------------------------------------------------------------------------------------------------------------------------------------------------------------|-----------|--------------------------------------|---|
| Outflows from investing activities                                                                                                                                                                                                                                                                                                                                                                                                                                                                                                          | \$        | %                                    |   |
| Outflows from investing activities<br>Payments for property, plant and equipment<br>Additional cost on Tennis Clubhouse - (\$3,321);<br>Additional cost on Community Housing - (\$9,898).<br>Carried forward the Daycare Centre upgrade - \$928,127;<br>Carried forward the purchase of land for rural residential area - \$52,000;<br>Carried forward the Rec Centre upgrade - \$450,000;<br>Anticipated completion of MIG office works - \$10,000;<br>Carried forward the Shire Admin works - \$17,063.                                   | 1,447,611 | <b>65.39%</b><br>Permanent<br>Timing | • |
| Payments for construction of infrastructure<br>Community Garden more than anticipated - (\$5,133).<br>Carry forward Mingenew Spring works - \$83,610;<br>Shade structure postponed - \$30,000;<br>Carry forward water park - \$147,683;<br>Mingenew Hill walk trail postponed - \$55,000;<br>Carry forward digital information sign - \$30,000;<br>Carry forward cenotaph upgrade War Memorial - \$18,200;<br>Anticipated drainage of Yandanooka North East Road - \$15,000;<br>Less expense for the roadworks than anticipated - \$30,631. | 403,779   | <b>16.73%</b><br>Permanent<br>Timing | • |
| Outflows from financing activities                                                                                                                                                                                                                                                                                                                                                                                                                                                                                                          |           |                                      | _ |
| Payments for principal portion of lease liabilities                                                                                                                                                                                                                                                                                                                                                                                                                                                                                         | 2,545     | 79.86%                               | • |
| <b>Transfer to reserves</b><br>Additional interested earned - (\$2,369);<br>Additional tonnage carted than anticipated for the Community Infrastructure Fund<br>contribution - (\$8,853).                                                                                                                                                                                                                                                                                                                                                   | (11,222)  | (7.65%)<br>Permanent                 |   |
| Surplus or (deficit) after imposition of general rates<br>Due to variances described above                                                                                                                                                                                                                                                                                                                                                                                                                                                  | 1,669,618 | 29425.77%                            |   |